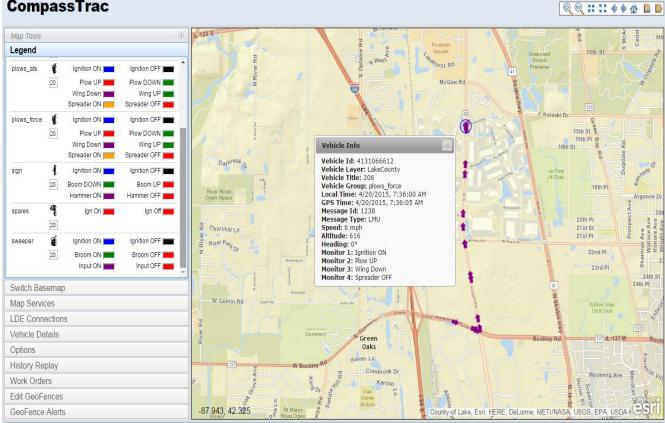

## **CompassTrac V7 – Browser Viewing**

#### **CompassTrac**

#### **Function Overview**

Esri Javascript API ArcGIS 10.X compatible Android, Windows, iOS Base map portfolio **Custom Map Services Real Time AVL Viewer** Advanced Visualization Geo-fence Digitizing Alerts by SMS, e-mail **Historical Replay Custom Symbols** Engine diagnostics tool Route work order tool 3<sup>rd</sup> party interface

#### • Key Features:

- Browser Viewing
- Secure Log In
  Emergency
- Locate
- o Poll On Demand
- o Geo-Fences
- GPS Poll Change
- Breadcrumb Rules
- o Alerts
- Reports
- o Web Services