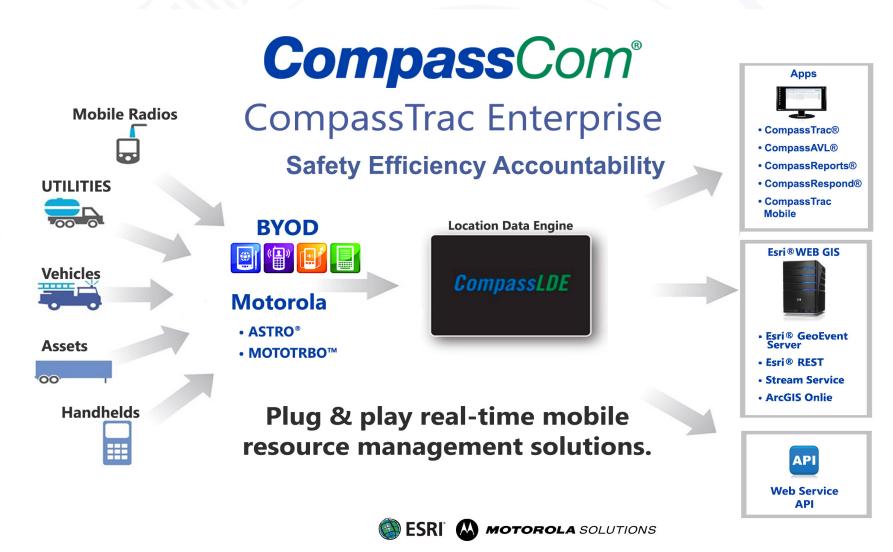

#### HARDWARE

ASTRO LMR & LTE/4G device with GPS On Premise Server: Windows 2002

#### CONNECTIVITY

ASTRO LMR, Smartphone, Cellular; Wi-Fi; Satellite

## DATA INTEROPERABILITY SERVER

Trunked, Conventional, ASTRO/TRBO Information Assurance

#### **GPS MAP DATA**

Esri ArcGIS 10.x base map & web GIS Esri On Line Tools map services

#### **DECISION MAKING SOFTWARE (open API)**

- CompassTrac
- Windows
- iOS
- Android
- Work Station
- Desktop
- Laptop
- Tablet
- Phone
- Standard, Custom or Dashboard 3<sup>rd</sup> party
- Web service
- Asset Management
- C.A.D.