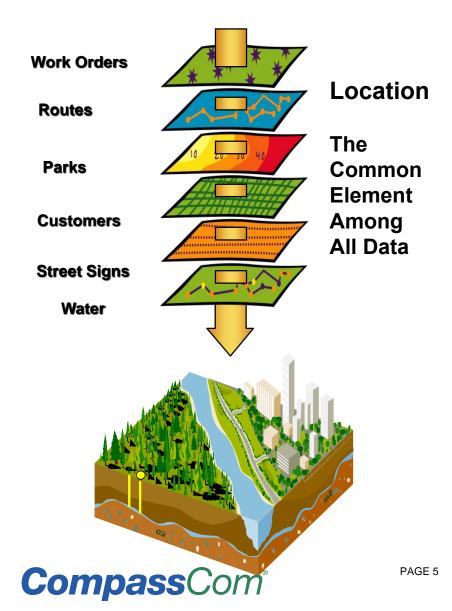

#### **Location Based Decisions**

- Esri dominates Government market
- CompassCom Esri partner 24 years
- Clients Esri GIS data as basemap
- Use Esri On Line Tools or Web GIS
- View mobile resources in real-time
- Enable decision making by commanders and directors with the information they need
- Use satellite imagery in the background
- Update your map data as you want

### **Mapping & Location**