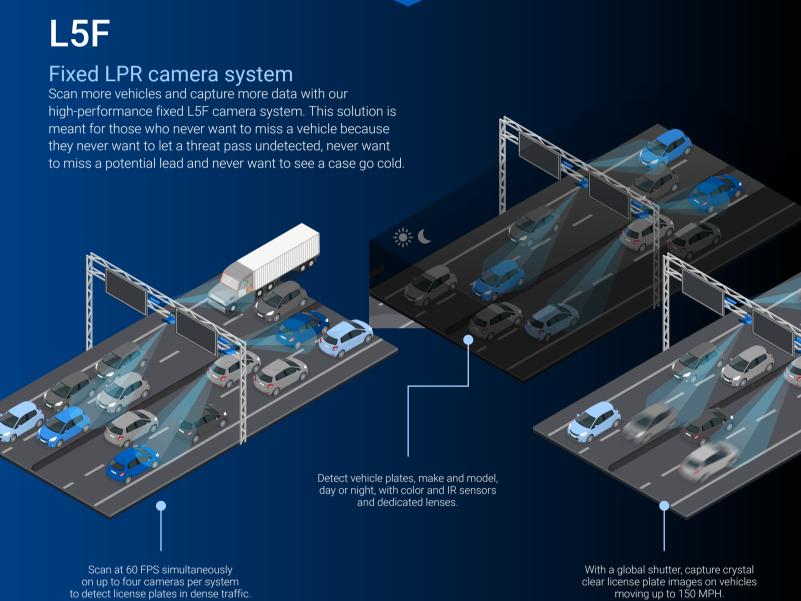

## Fixed license plate recognition

A visual guide

With new solutions entering the market for fixed and quick-deploy license plate recognition, here's some guidance to help you better understand how they work.



an event or fill gaps in your LPR network with our quick-deploy L6Q camera system.

This solar, AC or battery-powered camera can be installed and activated in minutes anywhere with cellular coverage to capture LPR data.

Collect targeted, tactical LPR data to aid an investigation, improve safety for



## Fixed license plate recognition designed to meet your needs

**L6Q & L5F** 

## that can be tailored to your needs.

Our portfolio provides the flexibility to expand your network as desired with extensive mobile, fixed, trailer, Android/iOS app and video-based LPR options that all

Having choices like the L6Q and L5F allows you to build a license plate recognition program





license plate recognition software, you can take advantage of having full control of data retention and sharing. Paired with patented search and analytics tools, you'll be able to generate more investigative insights and actionable leads from billions of detections to help close cases, faster.

And with seamless integration to VehicleManager,

To learn more, visit motorolasolutions.com/lpr