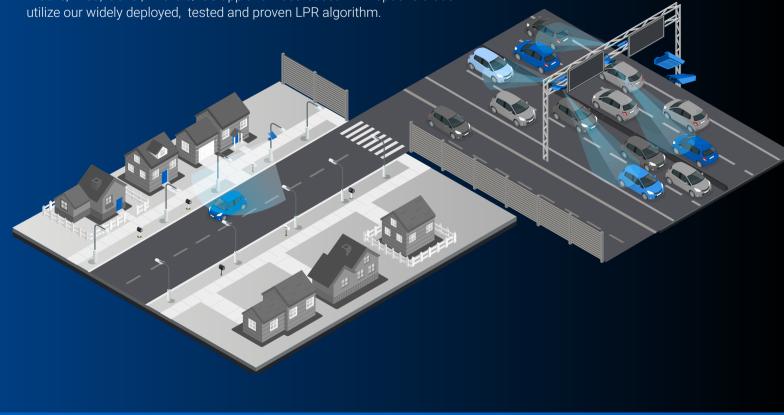

## that can be tailored to your needs.

Our portfolio provides the flexibility to expand your network as desired with extensive mobile, fixed, trailer, Android/iOS app and video-based LPR options that all

Having choices like the L6Q and L5F allows you to build a license plate recognition program

license plate recognition software, you can take advantage of having full control of data retention and sharing. Paired with patented search and analytics tools, you'll be able to generate more investigative insights and actionable leads from billions of detections to help close cases, faster.