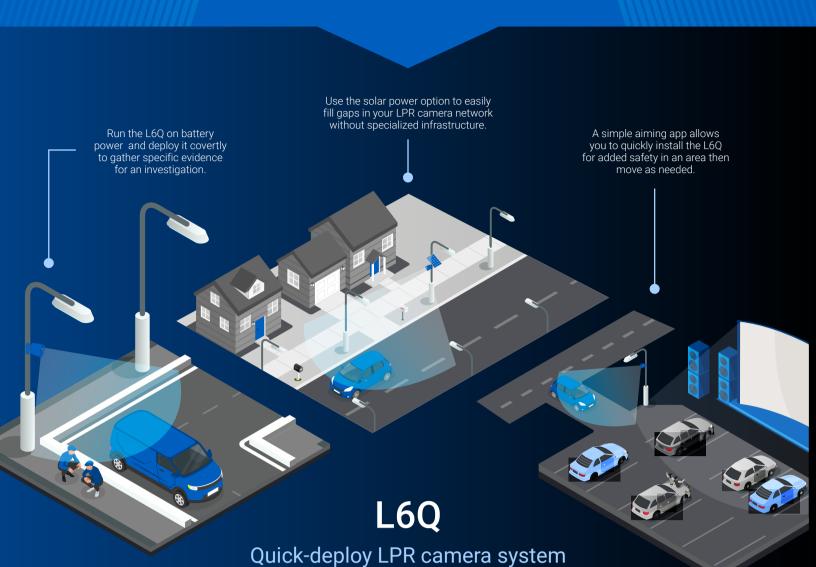

an event or fill gaps in your LPR network with our quick-deploy L6Q camera system.

This solar, AC or battery-powered camera can be installed and activated in minutes anywhere with cellular coverage to capture LPR data.

Collect targeted, tactical LPR data to aid an investigation, improve safety for

## Fixed license plate recognition designed to meet your needs

**L6Q & L5F** 