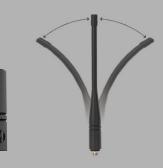

#### **REDESIGNED ANTENNA**

MOTOTRBO Ion's antenna is shorter and more flexible than other MOTOTRBO antennas, making it more comfortable to wear and easier to use without snagging on clothing — all without compromising its range.