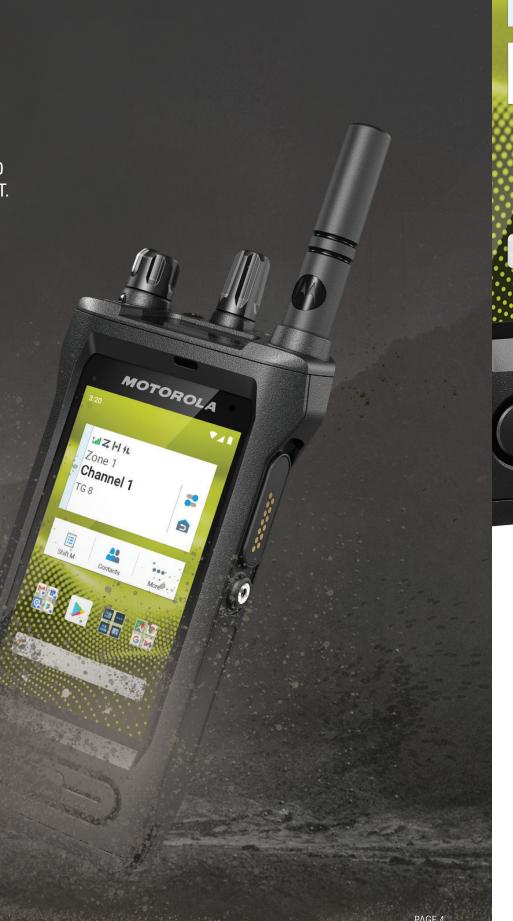

The MOTOTRBO<sup>™</sup> Ion smart radio is the first businessready communication device with all-on voice and broadband data capabilities. It combines the dependability and ruggedness of a MOTOTRBO two-way radio with the open app ecosystem of an Android device.

#### **FULL MULTIMEDIA CAPABILITIES**

With a high-resolution touchscreen, you can view detailed images, schematics, diagrams, photos and videos. Send images and videos — and use video chat — with an integrated rear-facing camera. The 4-inch display shows you critical information at a glance, without touching a button. Intuitive icons are simple to learn and recognize, and large touch targets are easy to find and activate — even under pressure.

#### **REDESIGNED ANTENNA**

MOTOTRBO Ion's antenna is shorter and more flexible than other MOTOTRBO antennas, making it more comfortable to wear and easier to use without snagging on clothing — all without compromising its range.