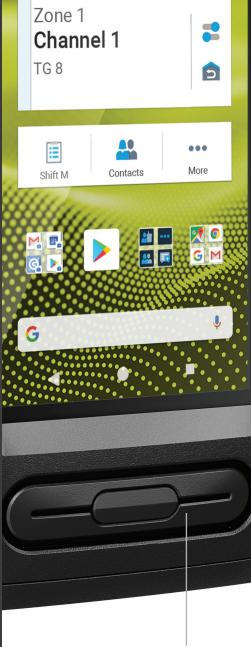

#### **OPEN APPLICATION ECOSYSTEM**

Use any app in the Google Play store, including the full G-Suite — Gmail, Calendar, Maps, and more.

3:20 녜 주 [+] & Zone 1 Channel 1 2 TG 8 B -... Shift M

#### **FULL MULTIMEDIA CAPABILITIES**

With a high-resolution touchscreen, you can view detailed images, schematics, diagrams, photos and videos. Send images and videos — and use video chat — with an integrated rear-facing camera. The 4-inch display shows you critical information at a glance, without touching a button. Intuitive icons are simple to learn and recognize, and large touch targets are easy to find and activate — even under pressure.