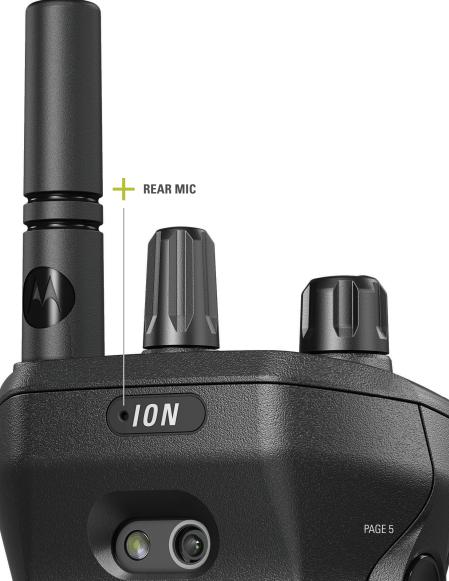

#### **REDESIGNED ANTENNA**

MOTOTRBO Ion's antenna is shorter and more flexible than other MOTOTRBO antennas, making it more comfortable to wear and easier to use without snagging on clothing — all without compromising its range.