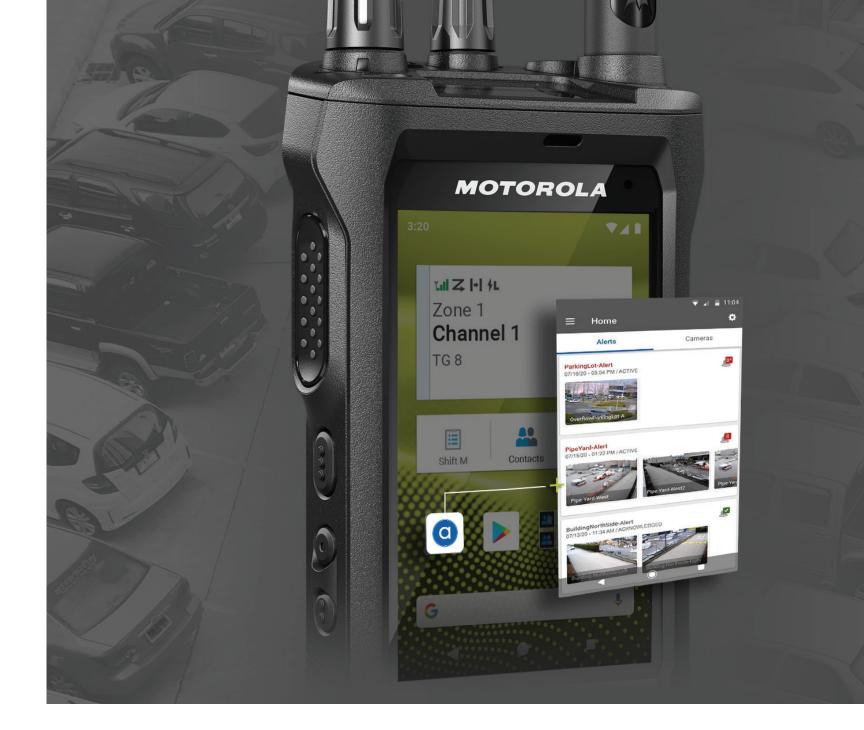

## **ACCESS TO OUR UNIFIED TECHNOLOGY ECOSYSTEM**

MOTOTRBO lon is your entry point to Motorola Solutions' full technology ecosystem, where your voice, video, data, and analytics are unified on one enterprise platform. As part of the ecosystem, lon gives you access to our growing App Development network, where we are continually offering new, purpose-built apps that give your lon fleet even more capabilities — from barcode scanning and work ticketing, to location tracking and video streaming.

#### **FULL MULTIMEDIA CAPABILITIES**

With a high-resolution touchscreen, you can view detailed images, schematics, diagrams, photos and videos. Send images and videos — and use video chat — with an integrated rear-facing camera. The 4-inch display shows you critical information at a glance, without touching a button. Intuitive icons are simple to learn and recognize, and large touch targets are easy to find and activate — even under pressure.