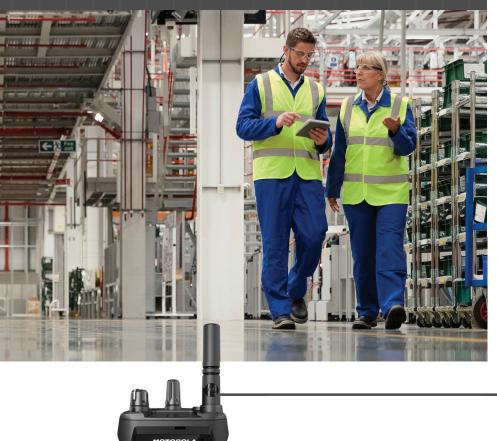

#### **FULL MULTIMEDIA CAPABILITIES**

With a high-resolution touchscreen, you can view detailed images, schematics, diagrams, photos and videos. Send images and videos — and use video chat — with an integrated rear-facing camera. The 4-inch display shows you critical information at a glance, without touching a button. Intuitive icons are simple to learn and recognize, and large touch targets are easy to find and activate — even under pressure.

#### **OPEN APPLICATION ECOSYSTEM**

Use any app in the Google Play store, including the full G-Suite — Gmail, Calendar, Maps, and more.

3:20 녜 주 [+] & Zone 1 Channel 1 2 TG 8 B -... Shift M